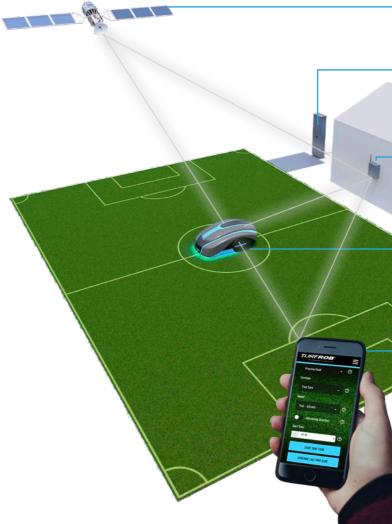

## GPS

• Accuracy of  $\leq 2 \text{ cm}$ 

# Chargingunit

- 220 V / 240 V Connector
- Fast charging of the Turfrob

# **Base station**

- Builds up Turf-WIFI
- Connected to internet
- Communicates with Turfrob

# Turfrob

- Connected to Turf-WIFI
- Controlled via the Turfrob app
- Anti-theft protection

# Арр

- Application to control the Turfrob
- Available for iOS and Android
- Connected to the Turf-WIFI
- Regular updates via internet