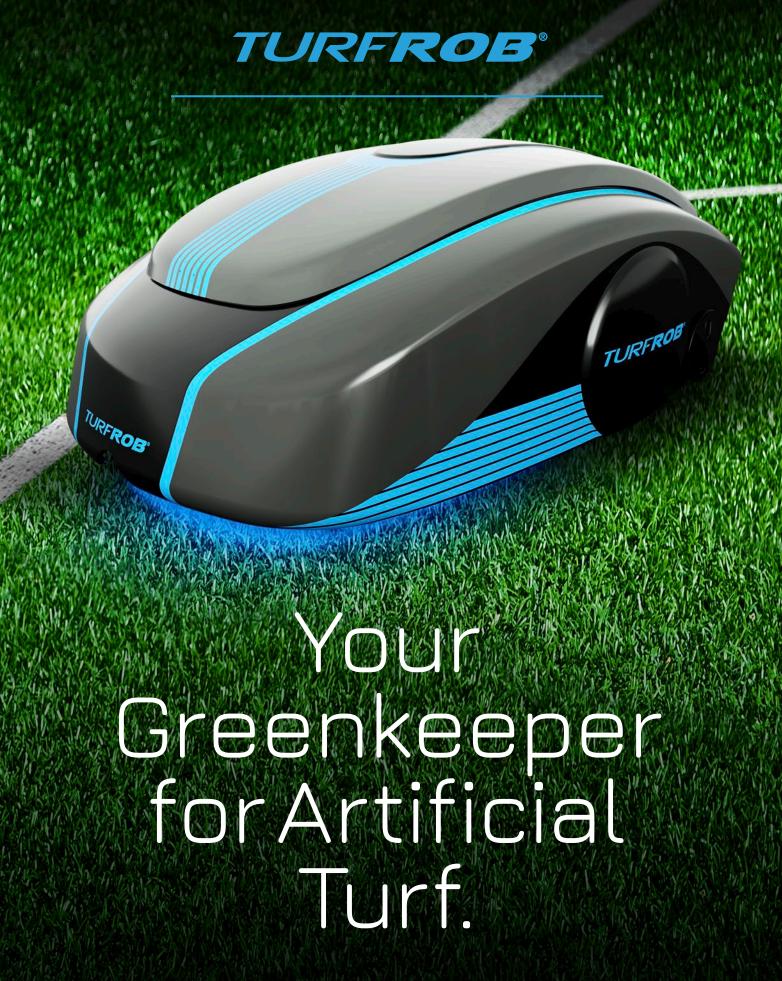

# TURF**ROB**®

Perfect greenkeeping thanks to SMART Technology.

# GET STARTED

Still training under floodlights on Saturday night, yet another kickoff in the local derby on Sunday morning. The pitch: Perfectly maintained. The players marvel: Just how does our greenkeeper manage it?

**One word: Turfrob.** Time-consuming greenkeeping is a thing of the past. Your greenkeeping robot takes care of that. You operate Turfrob with an app and it navigates fully automatically. Simply choose a greenkeeping programme and Turfrob does its work without any supervision – it's fully independent even at night. With strong battery performance for many hours of brushing and grooming. Turfrob charges as fast as lightning in the morning and is ready for perfect greenkeeping immediately: You thus maximise playing time while guaranteeing a sustainable useful life of the artificial turf system at the same time. **Fully automatic care, perfect greenkeeping: Turfrob.** 