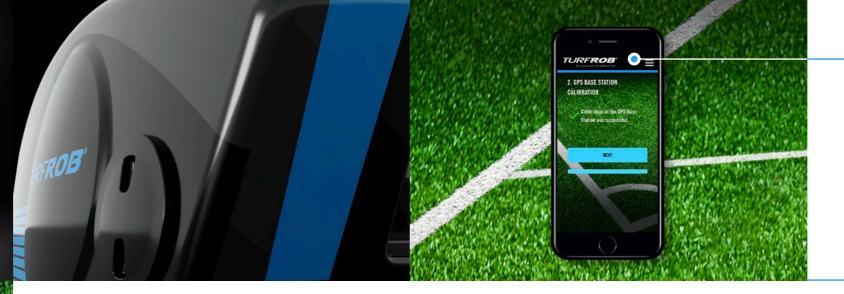

# Easy operation and control of the Turfrob

Greenkeeping was never easier. Just start the app, set the program according to type and greenkeeping intensity and get started. The app connects to the Turfrob and starts the greenkeeping process fully automatically.

## GPS

• Accuracy of  $\leq 2 \text{ cm}$ 

# Chargingunit

- 220 V / 240 V Connector
- Fast charging of the Turfrob

# **Base station**

- Builds up Turf-WIFI
- Connected to internet
- Communicates with Turfrob

# Turfrob

- Connected to Turf-WIFI
- Controlled via the Turfrob app
- Anti-theft protection

# Арр

- Application to control the Turfrob
- Available for iOS and Android
- Connected to the Turf-WIFI
- Regular updates via internet